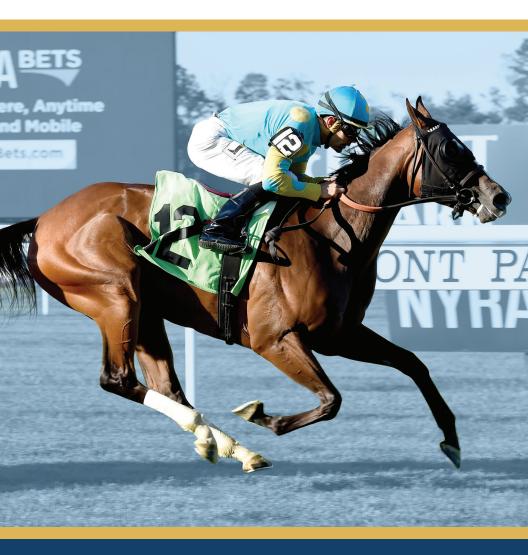

# ELES SALES BUYER'S PASSPORT

INSTA ERMA PIONEEROF THE NILE - ENCHANTED WOODS, BY WOODMAN

H I P 4 5 1 BARN 10

Selling July 10<sup>th</sup> at Fasig-Tipton

## INSTA ERMA OVERVIEW

**INSTA ERMA** was Stakes Placed on June 18th in the \$100,000 Lady Canterbury Stakes, beaten a short neck to Ian Wilkes G2 Placed Tapit filly, Sweet Tapper. She has been a very consistent turf filly hitting the board in her last three starts all in 2017. She is a half-sister to two Stakes horses and is by one of the hottest sires in the country right now in Pioneerof The Nile. She is part of a five horse Zayat Stables draft, after a year where the top stable had a great year pinhooking two-year-olds this is a natural next progression to sell some of their racehorses as well. This is a filly that can be moved to any barn in the country and be immediately competitive at the Stakes level.