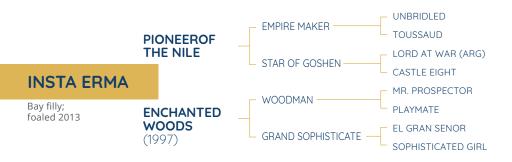

## PEDIGREE

She is by one of the hottest sires in America right now in **PIONEEROF THE NILE**. Aside from producing the first Triple Crown winner in 37 years in **AMERICAN PHAROAH** and two-year-old Champion, Breeders Cup Winner, and 2nd in KY Derby **CLASSIC EMPIRE**, he also produced top turf mare **CASH CONTROL** and turf/dirt star **MIDNIGHT STORM**.

She is out of G3 placed mare **ENCHANTED WOODS**, an honest mare that has produced three stakes horses and eight winners from nine to race. **ENCHANTED WOODS** produced G3 Placed and Listed Stakes Winner **MORDI'S MIRACLE**, G3 Placed **EMMAJESTIC**, and now Stakes Placed **INSTA ERMA**.

This is a great family overall and goes back to 3rd dam G1 Placed **SOPHISTICATED GIRL** dam of G2 Winner **DONERAILE COURT** and G1 Placed **DANCING TRIBUTE** that produced 1.7 Million earner **SHAKE HAND** and G2 winners **SOUVENIR COPY** and **DANCE SEQUENCE**. She falls back on an outstanding family that will make her a great addition to any broodmare band.