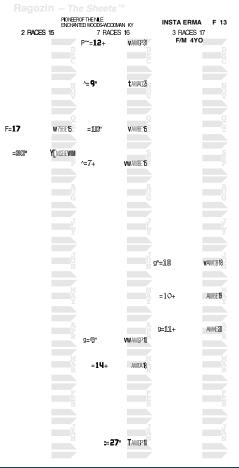

## SPEED FIGURES

#### RAGOZIN

Trending back to her 3yo top of (7.5), her last was a solid (10) which makes her very live in the Graded turf races this summer.