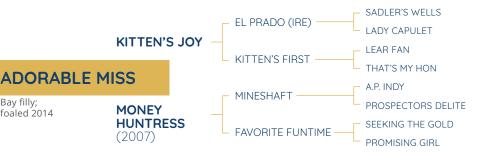

#### PEDIGREE

She is by one of the best turf sires in America in, **KITTEN'S JOY**, who has sired earners of more than \$69 million worldwide and was a Champion turf horse himself. He has produced champion turf horses in **BIG BLUE KITTEN** and **STEPHANIE'S KITTEN** as well as recent G1 winner Divisidero and last year's Breeders Cup Juvenile winner **OSCAR PERFORMANCE**.

Her 2nd dam **FAVORITE FUNTIME**, by **SEEKING THE GOLD** was a seven time winner, including three Stakes races and the G1 Santa Maria Handicap going 1 1/16th on the dirt.

By KITTEN'S JOY (2001), [G1] \$2,075,791, champion. Leading sire. Sire of 9 crops, 78 black type wnrs, 4 champions, \$68,600,886, including Big Blue Kitten [G1]-ncr (\$2,983,350) and Stephanie's Kitten [G1] (\$4,292,-904), Bobby's Kitten [G1] (\$1,389,417), Real Solution [G1] (\$1,374,175), Divisidero [G1] (\$1.080.950), Oscar Performance [G1] (\$847.632).

#### 1ST DAM

Bay filly;

foaled 2014

MONEY HUNTRESS, by Mineshaft. Unraced. Dam of 4 foals of racing age, including a 2-year-old of 2017, three to race, 2 winners--

NOBLE BEAUTY (f. by Kitten's Joy). 2 wins at 3, 2016, \$162,100, Pucker Up S. [G3] (AP, \$55,800), 2nd Commonwealth Oaks [G3] (LRL, \$28,500), Regret S. [G3] (CD, \$19,000), Honey Ryder S. (GP, \$14,550).

**ADORABLE MISS** (f. by Kitten's Joy). Black type winner, see below.

FAVORITE FUNTIME, by Seeking the Gold. 7 wins, \$507,900, Santa Maria H. [G1] (SA, \$120,000), etc. Dam of 5 winners, including--

Malibu Bay (c. by El Prado-IRE). Winner in 2 starts at 2, 11,747 euro in Ireland; placed, 3 to 6, \$14,200 in Australia; placed at 3, 7,001 pounds in England, 3rd Bet365 Classic Trial [G3]. Total: \$40,452.