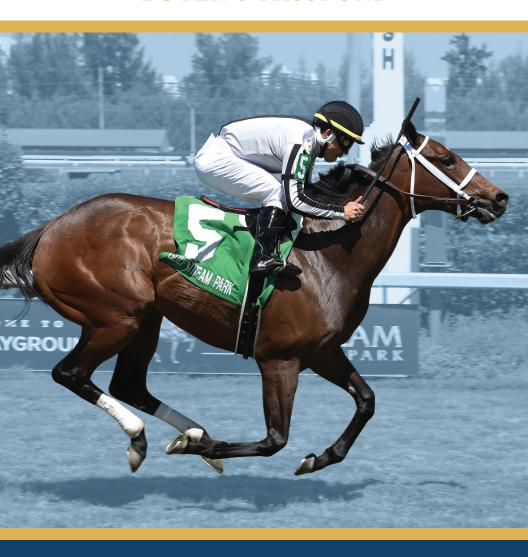

#### **OVERVIEW**

ADORABLE MISS most recently won the \$100,000 Martha Washington Stakes at Gulfstream Park on July 4th. This makes it her second Stakes win and third overall win in 4 career starts. One race back she was 3rd in the \$200,000 Penn Oaks on June 3rd, beaten 2 lengths to Stakes winners Dynatail and Party Boat. She won the Listed Honey Ryder Stakes at Gulfstream Park in her second start, and has been a VERY consistent turf star overall. She is a full sister to four-year-old Graded Stakes winner Noble Beauty, currently in training with Chad Brown preparing for a summer stakes campaign. She is part of a three horse Mathis Stable draft, with the successful Okla-

#### **JULY 4TH - \$100,000 MARTHA WASHINGTON STAKES**

ANOTHER STAKES WIN! - N WATCH RACE REPLAY (SHE IS #6)

**ADORABLE MISS** added to her impressive resume on July 4th winning the \$100,000 Martha Washington Stakes. She had a bullseye on her back going off the 1-2 heavy favorite when the gates opened carrying 123 pounds vs. 2nd place finisher Katinka carrying 117 pounds. She sat in the two path just off the leader under restraint by jockey Tyler Gaffalione. Turning for home she disposed of front runner Katinka and kicked clear never needing to fully extend to get the win by 3/4 of a length. Runner up Katinka ran 8 feet less than Adorable Miss and 3rd place finisher Fancy Kitten 18 feet less than Adorable Miss. Overall she had the tougher trip of the top three carrying more weight. She did what she had to do to get the job done and bring her record to an impressive 3 wins from 4 starts! On to Graded Stakes for this daughter of Kitten's Joy!